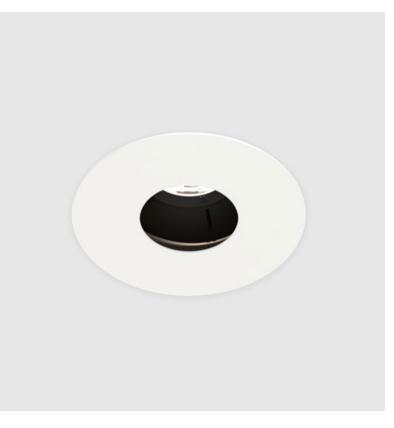

## GENERAL

| Series: Bioniq                                                                                                                                                                              |
|---------------------------------------------------------------------------------------------------------------------------------------------------------------------------------------------|
| Subseries: Bioniq Round Adjustable                                                                                                                                                          |
| Brand: Prolicht                                                                                                                                                                             |
| Division: Architectural                                                                                                                                                                     |
| Mounting Type: Recessed                                                                                                                                                                     |
| Mounting Location: Ceiling                                                                                                                                                                  |
| Subcategory: Downlight                                                                                                                                                                      |
| PHYSICAL                                                                                                                                                                                    |
| Shape: Round                                                                                                                                                                                |
| Diameter (mm): 107                                                                                                                                                                          |
| Diameter (in): $4\frac{3}{16}$                                                                                                                                                              |
| Height (mm): 112                                                                                                                                                                            |
| Height (in): $4\frac{7}{16}$                                                                                                                                                                |
| Ceiling Thickness (mm): 10 / 12.5 / 15                                                                                                                                                      |
| Ceiling Thickness (in): 3/8 or 1/2 or 9/16                                                                                                                                                  |
| Min. Recessing Depth (mm): 130                                                                                                                                                              |
| Min. Recessing Depth (in): 5 $\frac{1}{8}$                                                                                                                                                  |
| Light Distribution: Adjustable / Downlight                                                                                                                                                  |
| Weight (kg): 0.47                                                                                                                                                                           |
| Weight (lbs): 1.04                                                                                                                                                                          |
| Fixture Finish: SSR / BKV / CWI / CRY / HAB / UFT / ITA / RUA / FTG / MYG /<br>LOD / PUS / FRO / FUP / KIA / POP / BLS / SPG / MEY / GOH / GUM / CHC /<br>COM / ABZ / JAG / OBR / MOS / ROR |
| Fixture Material: Aluminum Die Cast                                                                                                                                                         |
| Cut-out Measurements: 98mm / 3 7/8"                                                                                                                                                         |
| ELECTRICAL                                                                                                                                                                                  |
| Lamp Type: LED (Zhaga Standard)                                                                                                                                                             |

## OPTICAL

Reflector°: 10 Adjustability: Rotational 355°; Tilt 30°