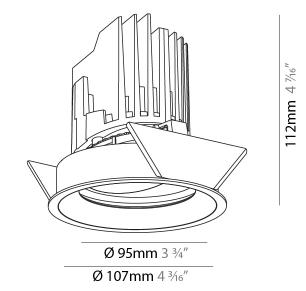

## GENERAL

| Series: Bioniq                                                                                                                                                                              |
|---------------------------------------------------------------------------------------------------------------------------------------------------------------------------------------------|
| Subseries: Bioniq Round Adjustable                                                                                                                                                          |
| Brand: Prolicht                                                                                                                                                                             |
| Division: Architectural                                                                                                                                                                     |
| Mounting Type: Recessed                                                                                                                                                                     |
| Mounting Location: Ceiling                                                                                                                                                                  |
| Subcategory: Downlight                                                                                                                                                                      |
| PHYSICAL                                                                                                                                                                                    |
| Shape: Round                                                                                                                                                                                |
| Diameter (mm): 107                                                                                                                                                                          |
| Diameter (in): $4\frac{3}{16}$                                                                                                                                                              |
| Height (mm): 112                                                                                                                                                                            |
| Height (in): $4\frac{7}{16}$                                                                                                                                                                |
| Ceiling Thickness (mm): 10 / 12.5 / 15                                                                                                                                                      |
| Ceiling Thickness (in): 3/8 or 1/2 or 9/16                                                                                                                                                  |
| Min. Recessing Depth (mm): 130                                                                                                                                                              |
| Min. Recessing Depth (in): 5 $\frac{1}{8}$                                                                                                                                                  |
| Light Distribution: Adjustable / Downlight                                                                                                                                                  |
| Weight (kg): 0.47                                                                                                                                                                           |
| Weight (lbs): 1.04                                                                                                                                                                          |
| Fixture Finish: SSR / BKV / CWI / CRY / HAB / UFT / ITA / RUA / FTG / MYG /<br>LOD / PUS / FRO / FUP / KIA / POP / BLS / SPG / MEY / GOH / GUM / CHC /<br>COM / ABZ / JAG / OBR / MOS / ROR |
| Fixture Material: Aluminum Die Cast                                                                                                                                                         |
| Cut-out Measurements: 98mm / 3 7/8"                                                                                                                                                         |
| ELECTRICAL                                                                                                                                                                                  |
| Lamp Type: LED (Zhaga Standard)                                                                                                                                                             |

#### GENERAL s. Bio rio

| Series: Bioniq                                                                                                                                                                          |
|-----------------------------------------------------------------------------------------------------------------------------------------------------------------------------------------|
| Subseries: Bioniq Round Adjustable                                                                                                                                                      |
| Brand: Prolicht                                                                                                                                                                         |
| Division: Architectural                                                                                                                                                                 |
| Mounting Type: Recessed                                                                                                                                                                 |
| Mounting Location: Ceiling                                                                                                                                                              |
| Subcategory: Downlight                                                                                                                                                                  |
| PHYSICAL                                                                                                                                                                                |
| Shape: Round                                                                                                                                                                            |
| Diameter (mm): 107                                                                                                                                                                      |
| Diameter (in): $4\frac{3}{16}$                                                                                                                                                          |
| Height (mm): 112                                                                                                                                                                        |
| Height (in): $4^{7}/_{16}$                                                                                                                                                              |
| Ceiling Thickness (mm): 10 / 12.5 / 15                                                                                                                                                  |
| Ceiling Thickness (in): 3/8 or 1/2 or 9/16                                                                                                                                              |
| Min. Recessing Depth (mm): 130                                                                                                                                                          |
| Min. Recessing Depth (in): 5 1/8                                                                                                                                                        |
| Light Distribution: Adjustable / Downlight                                                                                                                                              |
| Weight (kg): 0.46                                                                                                                                                                       |
| Weight (lbs): 1.01                                                                                                                                                                      |
| Fixture Finish: SSR / BKV / CWI / CRY / HAB / UFT / ITA / RUA / FTG / MYG<br>LOD / PUS / FRO / FUP / KIA / POP / BLS / SPG / MEY / GOH / GUM / CHC<br>COM / ABZ / JAG / OBR / MOS / ROR |
| Fixture Material: Aluminum Die Cast                                                                                                                                                     |
| Cut-out Measurements: 98mm / 3 7/8"                                                                                                                                                     |
| ELECTRICAL                                                                                                                                                                              |
|                                                                                                                                                                                         |