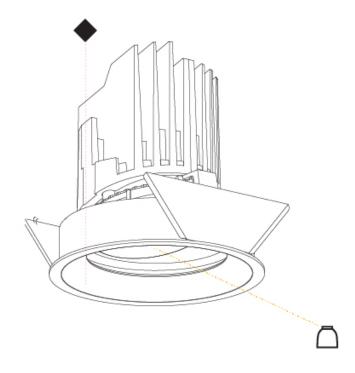

## GENERAL

| Series: Bioniq                                                                                                                                                                              |
|---------------------------------------------------------------------------------------------------------------------------------------------------------------------------------------------|
| Subseries: Bioniq Round Adjustable                                                                                                                                                          |
| Brand: Prolicht                                                                                                                                                                             |
| Division: Architectural                                                                                                                                                                     |
| Mounting Type: Recessed                                                                                                                                                                     |
| Mounting Location: Ceiling                                                                                                                                                                  |
| Subcategory: Downlight                                                                                                                                                                      |
| PHYSICAL                                                                                                                                                                                    |
| Shape: Round                                                                                                                                                                                |
| Diameter (mm): 107                                                                                                                                                                          |
| Diameter (in): $4\frac{3}{16}$                                                                                                                                                              |
| Height (mm): 112                                                                                                                                                                            |
| Height (in): $4\frac{7}{16}$                                                                                                                                                                |
| Ceiling Thickness (mm): 10 / 12.5 / 15                                                                                                                                                      |
| Ceiling Thickness (in): 3/8 or 1/2 or 9/16                                                                                                                                                  |
| Min. Recessing Depth (mm): 130                                                                                                                                                              |
| Min. Recessing Depth (in): 5 $\frac{1}{8}$                                                                                                                                                  |
| Light Distribution: Adjustable / Downlight                                                                                                                                                  |
| Weight (kg): 0.47                                                                                                                                                                           |
| Weight (lbs): 1.04                                                                                                                                                                          |
| Fixture Finish: SSR / BKV / CWI / CRY / HAB / UFT / ITA / RUA / FTG / MYG /<br>LOD / PUS / FRO / FUP / KIA / POP / BLS / SPG / MEY / GOH / GUM / CHC /<br>COM / ABZ / JAG / OBR / MOS / ROR |
| Fixture Material: Aluminum Die Cast                                                                                                                                                         |
| Cut-out Measurements: 98mm / 3 7/8"                                                                                                                                                         |
| ELECTRICAL                                                                                                                                                                                  |
| Lamp Type: LED (Zhaga Standard)                                                                                                                                                             |

## OPTICAL

Reflector°: 10 Adjustability: Rotational 355°; Tilt 30°