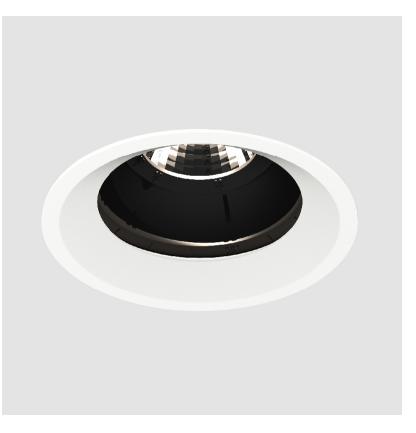

## **BIONIQ ROUND ADJUSTABLE RECESSED**

## GENERAL

| Series: Bioniq                                                                                                                                                                              |
|---------------------------------------------------------------------------------------------------------------------------------------------------------------------------------------------|
| Subseries: Bioniq Round Adjustable                                                                                                                                                          |
| Brand: Prolicht                                                                                                                                                                             |
| Division: Architectural                                                                                                                                                                     |
| Mounting Type: Recessed                                                                                                                                                                     |
| Mounting Location: Ceiling                                                                                                                                                                  |
| Subcategory: Downlight                                                                                                                                                                      |
| PHYSICAL                                                                                                                                                                                    |
| Shape: Round                                                                                                                                                                                |
| Diameter (mm): 107                                                                                                                                                                          |
| Diameter (in): $4\frac{3}{16}$                                                                                                                                                              |
| Height (mm): 112                                                                                                                                                                            |
| Height (in): $4\frac{7}{16}$                                                                                                                                                                |
| Ceiling Thickness (mm): 10 / 12.5 / 15                                                                                                                                                      |
| Ceiling Thickness (in): 3/8 or 1/2 or 9/16                                                                                                                                                  |
| Min. Recessing Depth (mm): 130                                                                                                                                                              |
| Min. Recessing Depth (in): 5 $\frac{1}{8}$                                                                                                                                                  |
| Light Distribution: Adjustable / Downlight                                                                                                                                                  |
| Weight (kg): 0.47                                                                                                                                                                           |
| Weight (lbs): 1.04                                                                                                                                                                          |
| Fixture Finish: SSR / BKV / CWI / CRY / HAB / UFT / ITA / RUA / FTG / MYG /<br>LOD / PUS / FRO / FUP / KIA / POP / BLS / SPG / MEY / GOH / GUM / CHC /<br>COM / ABZ / JAG / OBR / MOS / ROR |
| Fixture Material: Aluminum Die Cast                                                                                                                                                         |
| Cut-out Measurements: 98mm / 3 7/8"                                                                                                                                                         |
| ELECTRICAL                                                                                                                                                                                  |
| Lamp Type: LED (Zhaga Standard)                                                                                                                                                             |