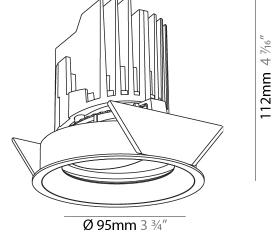

## GENERAL

| Series: Bioniq                                                                                                                                                                              |
|---------------------------------------------------------------------------------------------------------------------------------------------------------------------------------------------|
| Subseries: Bioniq Round Adjustable                                                                                                                                                          |
| Brand: Prolicht                                                                                                                                                                             |
| Division: Architectural                                                                                                                                                                     |
| Mounting Type: Recessed                                                                                                                                                                     |
| Mounting Location: Ceiling                                                                                                                                                                  |
| Subcategory: Downlight                                                                                                                                                                      |
| PHYSICAL                                                                                                                                                                                    |
| Shape: Round                                                                                                                                                                                |
| Diameter (mm): 107                                                                                                                                                                          |
| Diameter (in): $4\frac{3}{16}$                                                                                                                                                              |
| Height (mm): 112                                                                                                                                                                            |
| Height (in): $4\frac{7}{16}$                                                                                                                                                                |
| Ceiling Thickness (mm): 10 / 12.5 / 15                                                                                                                                                      |
| Ceiling Thickness (in): 3/8 or 1/2 or 9/16                                                                                                                                                  |
| Min. Recessing Depth (mm): 130                                                                                                                                                              |
| Min. Recessing Depth (in): 5 $\frac{1}{8}$                                                                                                                                                  |
| Light Distribution: Adjustable / Downlight                                                                                                                                                  |
| Weight (kg): 0.47                                                                                                                                                                           |
| Weight (lbs): 1.04                                                                                                                                                                          |
| Fixture Finish: SSR / BKV / CWI / CRY / HAB / UFT / ITA / RUA / FTG / MYG /<br>LOD / PUS / FRO / FUP / KIA / POP / BLS / SPG / MEY / GOH / GUM / CHC /<br>COM / ABZ / JAG / OBR / MOS / ROR |
| Fixture Material: Aluminum Die Cast                                                                                                                                                         |
| Cut-out Measurements: 98mm / 3 7/8"                                                                                                                                                         |
| ELECTRICAL                                                                                                                                                                                  |
| Lamp Type: LED (Zhaga Standard)                                                                                                                                                             |

#### GENERAL s. Bio rio

| Series: Bioniq                                                                                                                                                                          |
|-----------------------------------------------------------------------------------------------------------------------------------------------------------------------------------------|
| Subseries: Bioniq Round Adjustable                                                                                                                                                      |
| Brand: Prolicht                                                                                                                                                                         |
| Division: Architectural                                                                                                                                                                 |
| Mounting Type: Recessed                                                                                                                                                                 |
| Mounting Location: Ceiling                                                                                                                                                              |
| Subcategory: Downlight                                                                                                                                                                  |
| PHYSICAL                                                                                                                                                                                |
| Shape: Round                                                                                                                                                                            |
| Diameter (mm): 107                                                                                                                                                                      |
| Diameter (in): $4\frac{3}{16}$                                                                                                                                                          |
| Height (mm): 112                                                                                                                                                                        |
| Height (in): $4^{7}/_{16}$                                                                                                                                                              |
| Ceiling Thickness (mm): 10 / 12.5 / 15                                                                                                                                                  |
| Ceiling Thickness (in): 3/8 or 1/2 or 9/16                                                                                                                                              |
| Min. Recessing Depth (mm): 130                                                                                                                                                          |
| Min. Recessing Depth (in): 5 1/8                                                                                                                                                        |
| Light Distribution: Adjustable / Downlight                                                                                                                                              |
| Weight (kg): 0.46                                                                                                                                                                       |
| Weight (lbs): 1.01                                                                                                                                                                      |
| Fixture Finish: SSR / BKV / CWI / CRY / HAB / UFT / ITA / RUA / FTG / MYG<br>LOD / PUS / FRO / FUP / KIA / POP / BLS / SPG / MEY / GOH / GUM / CHC<br>COM / ABZ / JAG / OBR / MOS / ROR |
| Fixture Material: Aluminum Die Cast                                                                                                                                                     |
| Cut-out Measurements: 98mm / 3 7/8"                                                                                                                                                     |
| ELECTRICAL                                                                                                                                                                              |
|                                                                                                                                                                                         |

## GENERAL

| eries: Bioniq ubseries: Bioniq Round Adjustable trand: Prolicht vivision: Architectural Aounting Type: Recessed Aounting Location: Ceiling ubcategory: Downlight VHYSICAL whape: Round viameter (mm): 107 viameter (in): 4 $\frac{3}{16}$ |
|-------------------------------------------------------------------------------------------------------------------------------------------------------------------------------------------------------------------------------------------|
| brand: Prolicht<br>bivision: Architectural<br>founting Type: Recessed<br>founting Location: Ceiling<br>ubcategory: Downlight<br><b>PHYSICAL</b><br>biameter (mm): 107<br>biameter (in): $4^{3}/_{16}$                                     |
| Non-Normal Strengther         Nounting Type: Recessed         Nounting Location: Ceiling         ubcategory: Downlight         PHYSICAL         whape: Round         Diameter (mm): 107         Diameter (in): $4\frac{3}{1_{16}}$        |
| Aounting Type: Recessed<br>Aounting Location: Ceiling<br>Jubcategory: Downlight<br>PHYSICAL<br>Johape: Round<br>Diameter (mm): 107<br>Diameter (in): 4 $\frac{3}{2}_{16}$                                                                 |
| Hounting Location: Ceiling         ubcategory: Downlight         PHYSICAL         whape: Round         viameter (mm): 107         viameter (in): 4 $\frac{2}{16}$                                                                         |
| ubcategory: Downlight         PHYSICAL         shape: Round         viameter (mm): 107         viameter (in): $4^{3}/_{16}$                                                                                                               |
| <b>HYSICAL</b> shape: Round         viameter (mm): 107         viameter (in): $4^{\frac{3}{2}}_{16}$                                                                                                                                      |
| hape: Round<br>Diameter (mm): 107<br>Diameter (in): $4\frac{2}{1_{16}}$                                                                                                                                                                   |
| piameter (mm): 107<br>Diameter (in): $4^{3}$ / <sub>16</sub>                                                                                                                                                                              |
| biameter (in): 4 <sup>3</sup> / <sub>16</sub>                                                                                                                                                                                             |
|                                                                                                                                                                                                                                           |
| laight (mana), 112                                                                                                                                                                                                                        |
| leight (mm): 112                                                                                                                                                                                                                          |
| leight (in): 4 <sup>7</sup> / <sub>16</sub>                                                                                                                                                                                               |
| eiling Thickness (mm): 10 / 12.5 / 15                                                                                                                                                                                                     |
| eiling Thickness (in): 3/8 or 1/2 or 9/16                                                                                                                                                                                                 |
| 1in. Recessing Depth (mm): 130                                                                                                                                                                                                            |
| Iin. Recessing Depth (in): $5\frac{1}{8}$                                                                                                                                                                                                 |
| ight Distribution: Adjustable / Downlight                                                                                                                                                                                                 |
| Veight (kg): 0.47                                                                                                                                                                                                                         |
| Veight (lbs): 1.04                                                                                                                                                                                                                        |
| ixture Finish: SSR / BKV / CWI / CRY / HAB / UFT / ITA / RUA / FTG / MYG /                                                                                                                                                                |
| OD / PUS / FRO / FUP / KIA / POP / BLS / SPG / MEY / GOH / GUM / CHC /                                                                                                                                                                    |
| OM / ABZ / JAG / OBR / MOS / ROR                                                                                                                                                                                                          |
| ixture Material: Aluminum Die Cast                                                                                                                                                                                                        |
| ut-out Measurements: 98mm / 3 7/8"                                                                                                                                                                                                        |
| LECTRICAL                                                                                                                                                                                                                                 |