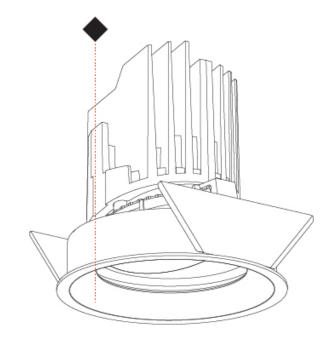

## GENERAL

| Series: Bioniq                                                                                                                                                                              |
|---------------------------------------------------------------------------------------------------------------------------------------------------------------------------------------------|
| Subseries: Bioniq Round Adjustable                                                                                                                                                          |
| Brand: Prolicht                                                                                                                                                                             |
| Division: Architectural                                                                                                                                                                     |
| Mounting Type: Recessed                                                                                                                                                                     |
| Mounting Location: Ceiling                                                                                                                                                                  |
| Subcategory: Downlight                                                                                                                                                                      |
| PHYSICAL                                                                                                                                                                                    |
| Shape: Round                                                                                                                                                                                |
| Diameter (mm): 107                                                                                                                                                                          |
| Diameter (in): $4\frac{3}{16}$                                                                                                                                                              |
| Height (mm): 112                                                                                                                                                                            |
| Height (in): $4\frac{7}{16}$                                                                                                                                                                |
| Ceiling Thickness (mm): 10 / 12.5 / 15                                                                                                                                                      |
| Ceiling Thickness (in): 3/8 or 1/2 or 9/16                                                                                                                                                  |
| Min. Recessing Depth (mm): 130                                                                                                                                                              |
| Min. Recessing Depth (in): 5 $\frac{1}{8}$                                                                                                                                                  |
| Light Distribution: Adjustable / Downlight                                                                                                                                                  |
| Weight (kg): 0.47                                                                                                                                                                           |
| Weight (lbs): 1.04                                                                                                                                                                          |
| Fixture Finish: SSR / BKV / CWI / CRY / HAB / UFT / ITA / RUA / FTG / MYG /<br>LOD / PUS / FRO / FUP / KIA / POP / BLS / SPG / MEY / GOH / GUM / CHC /<br>COM / ABZ / JAG / OBR / MOS / ROR |
| Fixture Material: Aluminum Die Cast                                                                                                                                                         |
| Cut-out Measurements: 98mm / 3 7/8"                                                                                                                                                         |
| ELECTRICAL                                                                                                                                                                                  |
| Lamp Type: LED (Zhaga Standard)                                                                                                                                                             |

## OPTICAL

Reflector°: 10 Adjustability: Rotational 355°; Tilt 30°