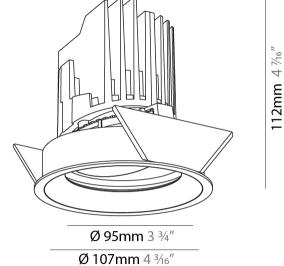

## GENERAL

| Series: Bioniq                                                                                                                                                                              |
|---------------------------------------------------------------------------------------------------------------------------------------------------------------------------------------------|
| Subseries: Bioniq Round Adjustable                                                                                                                                                          |
| Brand: Prolicht                                                                                                                                                                             |
| Division: Architectural                                                                                                                                                                     |
| Mounting Type: Recessed                                                                                                                                                                     |
| Mounting Location: Ceiling                                                                                                                                                                  |
| Subcategory: Downlight                                                                                                                                                                      |
| PHYSICAL                                                                                                                                                                                    |
| Shape: Round                                                                                                                                                                                |
| Diameter (mm): 107                                                                                                                                                                          |
| Diameter (in): $4\frac{3}{16}$                                                                                                                                                              |
| Height (mm): 112                                                                                                                                                                            |
| Height (in): $4\frac{7}{16}$                                                                                                                                                                |
| Ceiling Thickness (mm): 10 / 12.5 / 15                                                                                                                                                      |
| Ceiling Thickness (in): 3/8 or 1/2 or 9/16                                                                                                                                                  |
| Min. Recessing Depth (mm): 130                                                                                                                                                              |
| Min. Recessing Depth (in): 5 $\frac{1}{8}$                                                                                                                                                  |
| Light Distribution: Adjustable / Downlight                                                                                                                                                  |
| Weight (kg): 0.47                                                                                                                                                                           |
| Weight (lbs): 1.04                                                                                                                                                                          |
| Fixture Finish: SSR / BKV / CWI / CRY / HAB / UFT / ITA / RUA / FTG / MYG /<br>LOD / PUS / FRO / FUP / KIA / POP / BLS / SPG / MEY / GOH / GUM / CHC /<br>COM / ABZ / JAG / OBR / MOS / ROR |
| Fixture Material: Aluminum Die Cast                                                                                                                                                         |
| Cut-out Measurements: 98mm / 3 7/8"                                                                                                                                                         |
| ELECTRICAL                                                                                                                                                                                  |
| Lamp Type: LED (Zhaga Standard)                                                                                                                                                             |

#### GENERAL s. Bio rio

| Series: Bioniq                                                                                                                                                                          |
|-----------------------------------------------------------------------------------------------------------------------------------------------------------------------------------------|
| Subseries: Bioniq Round Adjustable                                                                                                                                                      |
| Brand: Prolicht                                                                                                                                                                         |
| Division: Architectural                                                                                                                                                                 |
| Mounting Type: Recessed                                                                                                                                                                 |
| Mounting Location: Ceiling                                                                                                                                                              |
| Subcategory: Downlight                                                                                                                                                                  |
| PHYSICAL                                                                                                                                                                                |
| Shape: Round                                                                                                                                                                            |
| Diameter (mm): 107                                                                                                                                                                      |
| Diameter (in): $4\frac{3}{16}$                                                                                                                                                          |
| Height (mm): 112                                                                                                                                                                        |
| Height (in): $4^{7}/_{16}$                                                                                                                                                              |
| Ceiling Thickness (mm): 10 / 12.5 / 15                                                                                                                                                  |
| Ceiling Thickness (in): 3/8 or 1/2 or 9/16                                                                                                                                              |
| Min. Recessing Depth (mm): 130                                                                                                                                                          |
| Min. Recessing Depth (in): 5 1/8                                                                                                                                                        |
| Light Distribution: Adjustable / Downlight                                                                                                                                              |
| Weight (kg): 0.46                                                                                                                                                                       |
| Weight (lbs): 1.01                                                                                                                                                                      |
| Fixture Finish: SSR / BKV / CWI / CRY / HAB / UFT / ITA / RUA / FTG / MYG<br>LOD / PUS / FRO / FUP / KIA / POP / BLS / SPG / MEY / GOH / GUM / CHC<br>COM / ABZ / JAG / OBR / MOS / ROR |
| Fixture Material: Aluminum Die Cast                                                                                                                                                     |
| Cut-out Measurements: 98mm / 3 7/8"                                                                                                                                                     |
| ELECTRICAL                                                                                                                                                                              |
|                                                                                                                                                                                         |

## GENERAL

| eries: Bioniq ubseries: Bioniq Round Adjustable trand: Prolicht vivision: Architectural Aounting Type: Recessed Aounting Location: Ceiling ubcategory: Downlight VHYSICAL whape: Round viameter (mm): 107 viameter (in): 4 $\frac{3}{16}$ |
|-------------------------------------------------------------------------------------------------------------------------------------------------------------------------------------------------------------------------------------------|
| brand: Prolicht<br>bivision: Architectural<br>founting Type: Recessed<br>founting Location: Ceiling<br>ubcategory: Downlight<br><b>PHYSICAL</b><br>biameter (mm): 107<br>biameter (in): $4^{3}/_{16}$                                     |
| Non-Normal Strengther         Nounting Type: Recessed         Nounting Location: Ceiling         ubcategory: Downlight         PHYSICAL         whape: Round         Diameter (mm): 107         Diameter (in): $4\frac{3}{1_{16}}$        |
| Aounting Type: Recessed<br>Aounting Location: Ceiling<br>Jubcategory: Downlight<br>PHYSICAL<br>Johape: Round<br>Diameter (mm): 107<br>Diameter (in): 4 $\frac{3}{2}_{16}$                                                                 |
| Hounting Location: Ceiling         ubcategory: Downlight         PHYSICAL         whape: Round         viameter (mm): 107         viameter (in): 4 $\frac{2}{16}$                                                                         |
| ubcategory: Downlight         PHYSICAL         shape: Round         viameter (mm): 107         viameter (in): $4^{3}/_{16}$                                                                                                               |
| <b>HYSICAL</b> shape: Round         viameter (mm): 107         viameter (in): $4^{\frac{3}{2}}_{16}$                                                                                                                                      |
| hape: Round<br>Diameter (mm): 107<br>Diameter (in): $4\frac{2}{1_{16}}$                                                                                                                                                                   |
| piameter (mm): 107<br>Diameter (in): $4^{3}$ / <sub>16</sub>                                                                                                                                                                              |
| biameter (in): 4 <sup>3</sup> / <sub>16</sub>                                                                                                                                                                                             |
|                                                                                                                                                                                                                                           |
| laight (mana), 112                                                                                                                                                                                                                        |
| leight (mm): 112                                                                                                                                                                                                                          |
| leight (in): 4 <sup>7</sup> / <sub>16</sub>                                                                                                                                                                                               |
| eiling Thickness (mm): 10 / 12.5 / 15                                                                                                                                                                                                     |
| eiling Thickness (in): 3/8 or 1/2 or 9/16                                                                                                                                                                                                 |
| 1in. Recessing Depth (mm): 130                                                                                                                                                                                                            |
| Iin. Recessing Depth (in): $5\frac{1}{8}$                                                                                                                                                                                                 |
| ight Distribution: Adjustable / Downlight                                                                                                                                                                                                 |
| Veight (kg): 0.47                                                                                                                                                                                                                         |
| Veight (lbs): 1.04                                                                                                                                                                                                                        |
| ixture Finish: SSR / BKV / CWI / CRY / HAB / UFT / ITA / RUA / FTG / MYG /                                                                                                                                                                |
| OD / PUS / FRO / FUP / KIA / POP / BLS / SPG / MEY / GOH / GUM / CHC /                                                                                                                                                                    |
| OM / ABZ / JAG / OBR / MOS / ROR                                                                                                                                                                                                          |
| ixture Material: Aluminum Die Cast                                                                                                                                                                                                        |
| ut-out Measurements: 98mm / 3 7/8"                                                                                                                                                                                                        |
| LECTRICAL                                                                                                                                                                                                                                 |