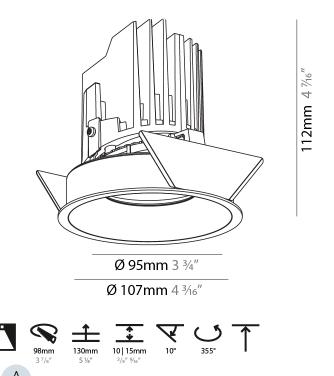

## GENERAL

| Series: Bioniq                                                                                                                                                                              |
|---------------------------------------------------------------------------------------------------------------------------------------------------------------------------------------------|
| Subseries: Bioniq Round Adjustable                                                                                                                                                          |
| Brand: Prolicht                                                                                                                                                                             |
| Division: Architectural                                                                                                                                                                     |
| Mounting Type: Recessed                                                                                                                                                                     |
| Mounting Location: Ceiling                                                                                                                                                                  |
| Subcategory: Downlight                                                                                                                                                                      |
| PHYSICAL                                                                                                                                                                                    |
| Shape: Round                                                                                                                                                                                |
| Diameter (mm): 107                                                                                                                                                                          |
| Diameter (in): $4\frac{3}{16}$                                                                                                                                                              |
| Height (mm): 112                                                                                                                                                                            |
| Height (in): $4\frac{7}{16}$                                                                                                                                                                |
| Ceiling Thickness (mm): 10 / 12.5 / 15                                                                                                                                                      |
| Ceiling Thickness (in): 3/8 or 1/2 or 9/16                                                                                                                                                  |
| Min. Recessing Depth (mm): 130                                                                                                                                                              |
| Min. Recessing Depth (in): 5 $\frac{1}{8}$                                                                                                                                                  |
| Light Distribution: Adjustable / Downlight                                                                                                                                                  |
| Weight (kg): 0.47                                                                                                                                                                           |
| Weight (lbs): 1.04                                                                                                                                                                          |
| Fixture Finish: SSR / BKV / CWI / CRY / HAB / UFT / ITA / RUA / FTG / MYG /<br>LOD / PUS / FRO / FUP / KIA / POP / BLS / SPG / MEY / GOH / GUM / CHC /<br>COM / ABZ / JAG / OBR / MOS / ROR |
| Fixture Material: Aluminum Die Cast                                                                                                                                                         |
| Cut-out Measurements: 98mm / 3 7/8"                                                                                                                                                         |
| ELECTRICAL                                                                                                                                                                                  |
| Lamp Type: LED (Zhaga Standard)                                                                                                                                                             |

## OPTICAL

Reflector°: 10 Adjustability: Rotational 355°; Tilt 30°