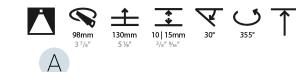

## GENERAL

| Series: Bioniq                                                                                                                                                                              |
|---------------------------------------------------------------------------------------------------------------------------------------------------------------------------------------------|
| Subseries: Bioniq Round Adjustable                                                                                                                                                          |
| Brand: Prolicht                                                                                                                                                                             |
| Division: Architectural                                                                                                                                                                     |
| Mounting Type: Recessed                                                                                                                                                                     |
| Mounting Location: Ceiling                                                                                                                                                                  |
| Subcategory: Downlight                                                                                                                                                                      |
| PHYSICAL                                                                                                                                                                                    |
| Shape: Round                                                                                                                                                                                |
| Diameter (mm): 107                                                                                                                                                                          |
| Diameter (in): $4\frac{3}{16}$                                                                                                                                                              |
| Height (mm): 112                                                                                                                                                                            |
| Height (in): $4\frac{7}{16}$                                                                                                                                                                |
| Ceiling Thickness (mm): 10 / 12.5 / 15                                                                                                                                                      |
| Ceiling Thickness (in): 3/8 or 1/2 or 9/16                                                                                                                                                  |
| Min. Recessing Depth (mm): 130                                                                                                                                                              |
| Min. Recessing Depth (in): 5 $\frac{1}{8}$                                                                                                                                                  |
| Light Distribution: Adjustable / Downlight                                                                                                                                                  |
| Weight (kg): 0.47                                                                                                                                                                           |
| Weight (lbs): 1.04                                                                                                                                                                          |
| Fixture Finish: SSR / BKV / CWI / CRY / HAB / UFT / ITA / RUA / FTG / MYG /<br>LOD / PUS / FRO / FUP / KIA / POP / BLS / SPG / MEY / GOH / GUM / CHC /<br>COM / ABZ / JAG / OBR / MOS / ROR |
| Fixture Material: Aluminum Die Cast                                                                                                                                                         |
| Cut-out Measurements: 98mm / 3 7/8"                                                                                                                                                         |
| ELECTRICAL                                                                                                                                                                                  |
| Lamp Type: LED (Zhaga Standard)                                                                                                                                                             |

## OPTICAL

Reflector°: 10 Adjustability: Rotational 355°; Tilt 30°

#### GENERAL s. Bio rio

| Series: Bioniq                                                                                                                                                                          |
|-----------------------------------------------------------------------------------------------------------------------------------------------------------------------------------------|
| Subseries: Bioniq Round Adjustable                                                                                                                                                      |
| Brand: Prolicht                                                                                                                                                                         |
| Division: Architectural                                                                                                                                                                 |
| Mounting Type: Recessed                                                                                                                                                                 |
| Mounting Location: Ceiling                                                                                                                                                              |
| Subcategory: Downlight                                                                                                                                                                  |
| PHYSICAL                                                                                                                                                                                |
| Shape: Round                                                                                                                                                                            |
| Diameter (mm): 107                                                                                                                                                                      |
| Diameter (in): $4\frac{3}{16}$                                                                                                                                                          |
| Height (mm): 112                                                                                                                                                                        |
| Height (in): $4^{7}/_{16}$                                                                                                                                                              |
| Ceiling Thickness (mm): 10 / 12.5 / 15                                                                                                                                                  |
| Ceiling Thickness (in): 3/8 or 1/2 or 9/16                                                                                                                                              |
| Min. Recessing Depth (mm): 130                                                                                                                                                          |
| Min. Recessing Depth (in): 5 1/8                                                                                                                                                        |
| Light Distribution: Adjustable / Downlight                                                                                                                                              |
| Weight (kg): 0.46                                                                                                                                                                       |
| Weight (lbs): 1.01                                                                                                                                                                      |
| Fixture Finish: SSR / BKV / CWI / CRY / HAB / UFT / ITA / RUA / FTG / MYG<br>LOD / PUS / FRO / FUP / KIA / POP / BLS / SPG / MEY / GOH / GUM / CHC<br>COM / ABZ / JAG / OBR / MOS / ROR |
| Fixture Material: Aluminum Die Cast                                                                                                                                                     |
| Cut-out Measurements: 98mm / 3 7/8"                                                                                                                                                     |
| ELECTRICAL                                                                                                                                                                              |
|                                                                                                                                                                                         |

## OPTICAL

Reflector°: 20 / 40 / 60 Adjustability: Rotational 355°; Tilt 30°