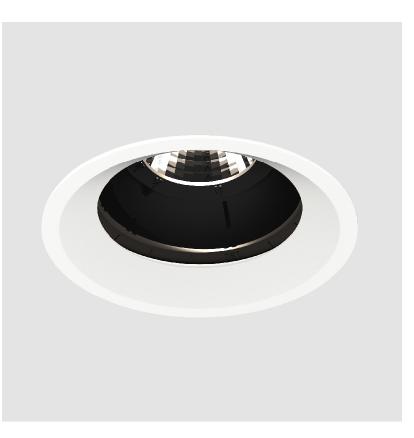

## **BIONIQ ROUND ADJUSTABLE RECESSED**

## GENERAL

| Series: Bioniq                                                                                                                                                                              |
|---------------------------------------------------------------------------------------------------------------------------------------------------------------------------------------------|
| Subseries: Bioniq Round Adjustable                                                                                                                                                          |
| Brand: Prolicht                                                                                                                                                                             |
| Division: Architectural                                                                                                                                                                     |
| Mounting Type: Recessed                                                                                                                                                                     |
| Mounting Location: Ceiling                                                                                                                                                                  |
| Subcategory: Downlight                                                                                                                                                                      |
| PHYSICAL                                                                                                                                                                                    |
| Shape: Round                                                                                                                                                                                |
| Diameter (mm): 107                                                                                                                                                                          |
| Diameter (in): $4\frac{3}{16}$                                                                                                                                                              |
| Height (mm): 112                                                                                                                                                                            |
| Height (in): $4\frac{7}{16}$                                                                                                                                                                |
| Ceiling Thickness (mm): 10 / 12.5 / 15                                                                                                                                                      |
| Ceiling Thickness (in): 3/8 or 1/2 or 9/16                                                                                                                                                  |
| Min. Recessing Depth (mm): 130                                                                                                                                                              |
| Min. Recessing Depth (in): 5 $\frac{1}{8}$                                                                                                                                                  |
| Light Distribution: Adjustable / Downlight                                                                                                                                                  |
| Weight (kg): 0.47                                                                                                                                                                           |
| Weight (lbs): 1.04                                                                                                                                                                          |
| Fixture Finish: SSR / BKV / CWI / CRY / HAB / UFT / ITA / RUA / FTG / MYG /<br>LOD / PUS / FRO / FUP / KIA / POP / BLS / SPG / MEY / GOH / GUM / CHC /<br>COM / ABZ / JAG / OBR / MOS / ROR |
| Fixture Material: Aluminum Die Cast                                                                                                                                                         |
| Cut-out Measurements: 98mm / 3 7/8"                                                                                                                                                         |
| ELECTRICAL                                                                                                                                                                                  |
| Lamp Type: LED (Zhaga Standard)                                                                                                                                                             |