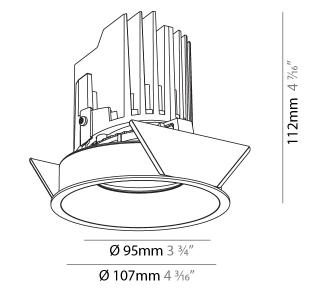

## GENERAL

| Series: Bioniq                                                                                                                                                                              |
|---------------------------------------------------------------------------------------------------------------------------------------------------------------------------------------------|
| Subseries: Bioniq Round Adjustable                                                                                                                                                          |
| Brand: Prolicht                                                                                                                                                                             |
| Division: Architectural                                                                                                                                                                     |
| Mounting Type: Recessed                                                                                                                                                                     |
| Mounting Location: Ceiling                                                                                                                                                                  |
| Subcategory: Downlight                                                                                                                                                                      |
| PHYSICAL                                                                                                                                                                                    |
| Shape: Round                                                                                                                                                                                |
| Diameter (mm): 107                                                                                                                                                                          |
| Diameter (in): $4\frac{3}{16}$                                                                                                                                                              |
| Height (mm): 112                                                                                                                                                                            |
| Height (in): $4\frac{7}{16}$                                                                                                                                                                |
| Ceiling Thickness (mm): 10 / 12.5 / 15                                                                                                                                                      |
| Ceiling Thickness (in): 3/8 or 1/2 or 9/16                                                                                                                                                  |
| Min. Recessing Depth (mm): 130                                                                                                                                                              |
| Min. Recessing Depth (in): 5 $\frac{1}{8}$                                                                                                                                                  |
| Light Distribution: Adjustable / Downlight                                                                                                                                                  |
| Weight (kg): 0.47                                                                                                                                                                           |
| Weight (lbs): 1.04                                                                                                                                                                          |
| Fixture Finish: SSR / BKV / CWI / CRY / HAB / UFT / ITA / RUA / FTG / MYG /<br>LOD / PUS / FRO / FUP / KIA / POP / BLS / SPG / MEY / GOH / GUM / CHC /<br>COM / ABZ / JAG / OBR / MOS / ROR |
| Fixture Material: Aluminum Die Cast                                                                                                                                                         |
| Cut-out Measurements: 98mm / 3 7/8"                                                                                                                                                         |
| ELECTRICAL                                                                                                                                                                                  |
| Lamp Type: LED (Zhaga Standard)                                                                                                                                                             |

#### GENERAL s. Bio rio

| Series: Bioniq                                                                                                                                                                          |
|-----------------------------------------------------------------------------------------------------------------------------------------------------------------------------------------|
| Subseries: Bioniq Round Adjustable                                                                                                                                                      |
| Brand: Prolicht                                                                                                                                                                         |
| Division: Architectural                                                                                                                                                                 |
| Mounting Type: Recessed                                                                                                                                                                 |
| Mounting Location: Ceiling                                                                                                                                                              |
| Subcategory: Downlight                                                                                                                                                                  |
| PHYSICAL                                                                                                                                                                                |
| Shape: Round                                                                                                                                                                            |
| Diameter (mm): 107                                                                                                                                                                      |
| Diameter (in): $4\frac{3}{16}$                                                                                                                                                          |
| Height (mm): 112                                                                                                                                                                        |
| Height (in): $4^{7}/_{16}$                                                                                                                                                              |
| Ceiling Thickness (mm): 10 / 12.5 / 15                                                                                                                                                  |
| Ceiling Thickness (in): 3/8 or 1/2 or 9/16                                                                                                                                              |
| Min. Recessing Depth (mm): 130                                                                                                                                                          |
| Min. Recessing Depth (in): 5 1/8                                                                                                                                                        |
| Light Distribution: Adjustable / Downlight                                                                                                                                              |
| Weight (kg): 0.46                                                                                                                                                                       |
| Weight (lbs): 1.01                                                                                                                                                                      |
| Fixture Finish: SSR / BKV / CWI / CRY / HAB / UFT / ITA / RUA / FTG / MYG<br>LOD / PUS / FRO / FUP / KIA / POP / BLS / SPG / MEY / GOH / GUM / CHC<br>COM / ABZ / JAG / OBR / MOS / ROR |
| Fixture Material: Aluminum Die Cast                                                                                                                                                     |
| Cut-out Measurements: 98mm / 3 7/8"                                                                                                                                                     |
| ELECTRICAL                                                                                                                                                                              |
|                                                                                                                                                                                         |

## GENERAL

| eries: Bioniq ubseries: Bioniq Round Adjustable trand: Prolicht vivision: Architectural Aounting Type: Recessed Aounting Location: Ceiling ubcategory: Downlight VHYSICAL whape: Round viameter (mm): 107 viameter (in): 4 $\frac{3}{16}$ |
|-------------------------------------------------------------------------------------------------------------------------------------------------------------------------------------------------------------------------------------------|
| brand: Prolicht<br>bivision: Architectural<br>founting Type: Recessed<br>founting Location: Ceiling<br>ubcategory: Downlight<br><b>PHYSICAL</b><br>biameter (mm): 107<br>biameter (in): $4^{3}/_{16}$                                     |
| Non-Normal Strengther         Nounting Type: Recessed         Nounting Location: Ceiling         ubcategory: Downlight         PHYSICAL         whape: Round         Diameter (mm): 107         Diameter (in): $4\frac{3}{1_{16}}$        |
| Aounting Type: Recessed<br>Aounting Location: Ceiling<br>Jubcategory: Downlight<br>PHYSICAL<br>Johape: Round<br>Diameter (mm): 107<br>Diameter (in): 4 $\frac{3}{2}_{16}$                                                                 |
| Hounting Location: Ceiling         ubcategory: Downlight         PHYSICAL         whape: Round         viameter (mm): 107         viameter (in): 4 $\frac{2}{16}$                                                                         |
| ubcategory: Downlight         PHYSICAL         shape: Round         viameter (mm): 107         viameter (in): $4^{3}/_{16}$                                                                                                               |
| <b>HYSICAL</b> shape: Round         viameter (mm): 107         viameter (in): $4^{\frac{3}{2}}_{16}$                                                                                                                                      |
| hape: Round<br>Diameter (mm): 107<br>Diameter (in): $4\frac{2}{1_{16}}$                                                                                                                                                                   |
| piameter (mm): 107<br>Diameter (in): $4^{3}$ / <sub>16</sub>                                                                                                                                                                              |
| biameter (in): 4 <sup>3</sup> / <sub>16</sub>                                                                                                                                                                                             |
|                                                                                                                                                                                                                                           |
| laight (mana), 112                                                                                                                                                                                                                        |
| leight (mm): 112                                                                                                                                                                                                                          |
| leight (in): 4 <sup>7</sup> / <sub>16</sub>                                                                                                                                                                                               |
| eiling Thickness (mm): 10 / 12.5 / 15                                                                                                                                                                                                     |
| eiling Thickness (in): 3/8 or 1/2 or 9/16                                                                                                                                                                                                 |
| 1in. Recessing Depth (mm): 130                                                                                                                                                                                                            |
| Iin. Recessing Depth (in): $5\frac{1}{8}$                                                                                                                                                                                                 |
| ight Distribution: Adjustable / Downlight                                                                                                                                                                                                 |
| Veight (kg): 0.47                                                                                                                                                                                                                         |
| Veight (lbs): 1.04                                                                                                                                                                                                                        |
| ixture Finish: SSR / BKV / CWI / CRY / HAB / UFT / ITA / RUA / FTG / MYG /                                                                                                                                                                |
| OD / PUS / FRO / FUP / KIA / POP / BLS / SPG / MEY / GOH / GUM / CHC /                                                                                                                                                                    |
| OM / ABZ / JAG / OBR / MOS / ROR                                                                                                                                                                                                          |
| ixture Material: Aluminum Die Cast                                                                                                                                                                                                        |
| ut-out Measurements: 98mm / 3 7/8"                                                                                                                                                                                                        |
| LECTRICAL                                                                                                                                                                                                                                 |