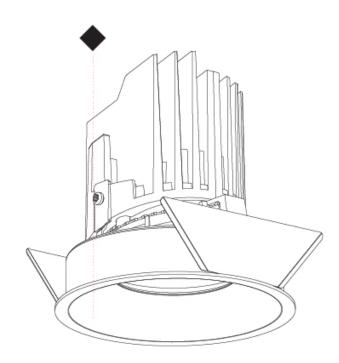

## **BIONIQ ROUND ADJUSTABLE RECESSED**

#### GENERAL s. Bio rio

| Series: Bioniq                                                                                                                                                                          |
|-----------------------------------------------------------------------------------------------------------------------------------------------------------------------------------------|
| Subseries: Bioniq Round Adjustable                                                                                                                                                      |
| Brand: Prolicht                                                                                                                                                                         |
| Division: Architectural                                                                                                                                                                 |
| Mounting Type: Recessed                                                                                                                                                                 |
| Mounting Location: Ceiling                                                                                                                                                              |
| Subcategory: Downlight                                                                                                                                                                  |
| PHYSICAL                                                                                                                                                                                |
| Shape: Round                                                                                                                                                                            |
| Diameter (mm): 107                                                                                                                                                                      |
| Diameter (in): $4\frac{3}{16}$                                                                                                                                                          |
| Height (mm): 112                                                                                                                                                                        |
| Height (in): $4^{7}/_{16}$                                                                                                                                                              |
| Ceiling Thickness (mm): 10 / 12.5 / 15                                                                                                                                                  |
| Ceiling Thickness (in): 3/8 or 1/2 or 9/16                                                                                                                                              |
| Min. Recessing Depth (mm): 130                                                                                                                                                          |
| Min. Recessing Depth (in): 5 1/8                                                                                                                                                        |
| Light Distribution: Adjustable / Downlight                                                                                                                                              |
| Weight (kg): 0.46                                                                                                                                                                       |
| Weight (lbs): 1.01                                                                                                                                                                      |
| Fixture Finish: SSR / BKV / CWI / CRY / HAB / UFT / ITA / RUA / FTG / MYG<br>LOD / PUS / FRO / FUP / KIA / POP / BLS / SPG / MEY / GOH / GUM / CHC<br>COM / ABZ / JAG / OBR / MOS / ROR |
| Fixture Material: Aluminum Die Cast                                                                                                                                                     |
| Cut-out Measurements: 98mm / 3 7/8"                                                                                                                                                     |
| ELECTRICAL                                                                                                                                                                              |
|                                                                                                                                                                                         |

## OPTICAL

Reflector°: 20 / 40 / 60 Adjustability: Rotational 355°; Tilt 30°