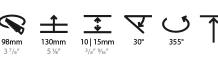

## GENERAL

| Series: Bioniq                                                                                                                                                                              |
|---------------------------------------------------------------------------------------------------------------------------------------------------------------------------------------------|
| Subseries: Bioniq Round Adjustable                                                                                                                                                          |
| Brand: Prolicht                                                                                                                                                                             |
| Division: Architectural                                                                                                                                                                     |
| Mounting Type: Recessed                                                                                                                                                                     |
| Mounting Location: Ceiling                                                                                                                                                                  |
| Subcategory: Downlight                                                                                                                                                                      |
| PHYSICAL                                                                                                                                                                                    |
| Shape: Round                                                                                                                                                                                |
| Diameter (mm): 107                                                                                                                                                                          |
| Diameter (in): $4\frac{3}{16}$                                                                                                                                                              |
| Height (mm): 112                                                                                                                                                                            |
| Height (in): $4\frac{7}{16}$                                                                                                                                                                |
| Ceiling Thickness (mm): 10 / 12.5 / 15                                                                                                                                                      |
| Ceiling Thickness (in): 3/8 or 1/2 or 9/16                                                                                                                                                  |
| Min. Recessing Depth (mm): 130                                                                                                                                                              |
| Min. Recessing Depth (in): 5 $\frac{1}{8}$                                                                                                                                                  |
| Light Distribution: Adjustable / Downlight                                                                                                                                                  |
| Weight (kg): 0.47                                                                                                                                                                           |
| Weight (lbs): 1.04                                                                                                                                                                          |
| Fixture Finish: SSR / BKV / CWI / CRY / HAB / UFT / ITA / RUA / FTG / MYG /<br>LOD / PUS / FRO / FUP / KIA / POP / BLS / SPG / MEY / GOH / GUM / CHC /<br>COM / ABZ / JAG / OBR / MOS / ROR |
| Fixture Material: Aluminum Die Cast                                                                                                                                                         |
| Cut-out Measurements: 98mm / 3 7/8"                                                                                                                                                         |
| ELECTRICAL                                                                                                                                                                                  |
| Lamp Type: LED (Zhaga Standard)                                                                                                                                                             |

## OPTICAL

Reflector°: 10 Adjustability: Rotational 355°; Tilt 30°

## OPTICAL

Reflector°: 20 / 40 / 60 Adjustability: Rotational 355°; Tilt 30°

### OPTICAL

| Reflector°: 10                           |  |
|------------------------------------------|--|
| Optic°: Lens Pack - No Lens              |  |
| Adjustability: Rotational 355°; Tilt 30° |  |