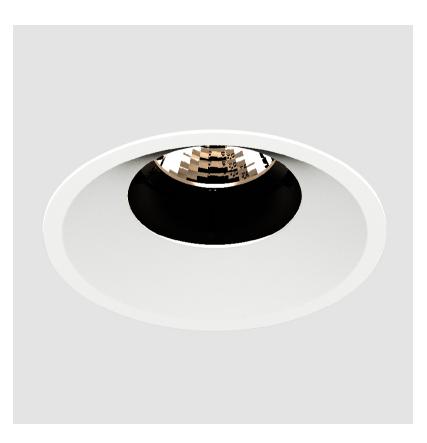

## **BIONIQ ROUND ADJUSTABLE RECESSED**

## GENERAL

| Series: Bioniq                                                                                                                                                                              |
|---------------------------------------------------------------------------------------------------------------------------------------------------------------------------------------------|
| Subseries: Bioniq Round Adjustable                                                                                                                                                          |
| Brand: Prolicht                                                                                                                                                                             |
| Division: Architectural                                                                                                                                                                     |
| Mounting Type: Recessed                                                                                                                                                                     |
| Mounting Location: Ceiling                                                                                                                                                                  |
| Subcategory: Downlight                                                                                                                                                                      |
| PHYSICAL                                                                                                                                                                                    |
| Shape: Round                                                                                                                                                                                |
| Diameter (mm): 107                                                                                                                                                                          |
| Diameter (in): $4\frac{3}{16}$                                                                                                                                                              |
| Height (mm): 112                                                                                                                                                                            |
| Height (in): $4\frac{7}{16}$                                                                                                                                                                |
| Ceiling Thickness (mm): 10 / 12.5 / 15                                                                                                                                                      |
| Ceiling Thickness (in): 3/8 or 1/2 or 9/16                                                                                                                                                  |
| Min. Recessing Depth (mm): 130                                                                                                                                                              |
| Min. Recessing Depth (in): 5 $\frac{1}{8}$                                                                                                                                                  |
| Light Distribution: Adjustable / Downlight                                                                                                                                                  |
| Weight (kg): 0.47                                                                                                                                                                           |
| Weight (lbs): 1.04                                                                                                                                                                          |
| Fixture Finish: SSR / BKV / CWI / CRY / HAB / UFT / ITA / RUA / FTG / MYG /<br>LOD / PUS / FRO / FUP / KIA / POP / BLS / SPG / MEY / GOH / GUM / CHC /<br>COM / ABZ / JAG / OBR / MOS / ROR |
| Fixture Material: Aluminum Die Cast                                                                                                                                                         |
| Cut-out Measurements: 98mm / 3 7/8"                                                                                                                                                         |
| ELECTRICAL                                                                                                                                                                                  |
| Lamp Type: LED (Zhaga Standard)                                                                                                                                                             |

## OPTICAL

Reflector°: 10 Adjustability: Rotational 355°; Tilt 30°