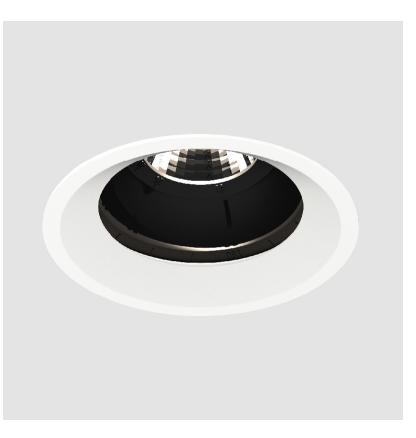

## **BIONIQ ROUND ADJUSTABLE RECESSED**

#### GENERAL s. Bio rio

| Series: Bioniq                                                                                                                                                                          |
|-----------------------------------------------------------------------------------------------------------------------------------------------------------------------------------------|
| Subseries: Bioniq Round Adjustable                                                                                                                                                      |
| Brand: Prolicht                                                                                                                                                                         |
| Division: Architectural                                                                                                                                                                 |
| Mounting Type: Recessed                                                                                                                                                                 |
| Mounting Location: Ceiling                                                                                                                                                              |
| Subcategory: Downlight                                                                                                                                                                  |
| PHYSICAL                                                                                                                                                                                |
| Shape: Round                                                                                                                                                                            |
| Diameter (mm): 107                                                                                                                                                                      |
| Diameter (in): $4\frac{3}{16}$                                                                                                                                                          |
| Height (mm): 112                                                                                                                                                                        |
| Height (in): $4^{7}/_{16}$                                                                                                                                                              |
| Ceiling Thickness (mm): 10 / 12.5 / 15                                                                                                                                                  |
| Ceiling Thickness (in): 3/8 or 1/2 or 9/16                                                                                                                                              |
| Min. Recessing Depth (mm): 130                                                                                                                                                          |
| Min. Recessing Depth (in): 5 1/8                                                                                                                                                        |
| Light Distribution: Adjustable / Downlight                                                                                                                                              |
| Weight (kg): 0.46                                                                                                                                                                       |
| Weight (lbs): 1.01                                                                                                                                                                      |
| Fixture Finish: SSR / BKV / CWI / CRY / HAB / UFT / ITA / RUA / FTG / MYG<br>LOD / PUS / FRO / FUP / KIA / POP / BLS / SPG / MEY / GOH / GUM / CHC<br>COM / ABZ / JAG / OBR / MOS / ROR |
| Fixture Material: Aluminum Die Cast                                                                                                                                                     |
| Cut-out Measurements: 98mm / 3 7/8"                                                                                                                                                     |
| ELECTRICAL                                                                                                                                                                              |
|                                                                                                                                                                                         |