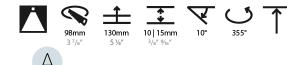

## GENERAL

| Series: Bioniq                                                                                                                                                                              |
|---------------------------------------------------------------------------------------------------------------------------------------------------------------------------------------------|
| Subseries: Bioniq Round Adjustable                                                                                                                                                          |
| Brand: Prolicht                                                                                                                                                                             |
| Division: Architectural                                                                                                                                                                     |
| Mounting Type: Recessed                                                                                                                                                                     |
| Mounting Location: Ceiling                                                                                                                                                                  |
| Subcategory: Downlight                                                                                                                                                                      |
| PHYSICAL                                                                                                                                                                                    |
| Shape: Round                                                                                                                                                                                |
| Diameter (mm): 107                                                                                                                                                                          |
| Diameter (in): $4\frac{3}{16}$                                                                                                                                                              |
| Height (mm): 112                                                                                                                                                                            |
| Height (in): $4\frac{7}{16}$                                                                                                                                                                |
| Ceiling Thickness (mm): 10 / 12.5 / 15                                                                                                                                                      |
| Ceiling Thickness (in): 3/8 or 1/2 or 9/16                                                                                                                                                  |
| Min. Recessing Depth (mm): 130                                                                                                                                                              |
| Min. Recessing Depth (in): 5 $\frac{1}{8}$                                                                                                                                                  |
| Light Distribution: Adjustable / Downlight                                                                                                                                                  |
| Weight (kg): 0.47                                                                                                                                                                           |
| Weight (lbs): 1.04                                                                                                                                                                          |
| Fixture Finish: SSR / BKV / CWI / CRY / HAB / UFT / ITA / RUA / FTG / MYG /<br>LOD / PUS / FRO / FUP / KIA / POP / BLS / SPG / MEY / GOH / GUM / CHC /<br>COM / ABZ / JAG / OBR / MOS / ROR |
| Fixture Material: Aluminum Die Cast                                                                                                                                                         |
| Cut-out Measurements: 98mm / 3 7/8"                                                                                                                                                         |
| ELECTRICAL                                                                                                                                                                                  |
| Lamp Type: LED (Zhaga Standard)                                                                                                                                                             |

## OPTICAL

Reflector°: 10 Adjustability: Rotational 355°; Tilt 30°

#### GENERAL s. Bio rio

| Series: Bioniq                                                                                                                                                                          |
|-----------------------------------------------------------------------------------------------------------------------------------------------------------------------------------------|
| Subseries: Bioniq Round Adjustable                                                                                                                                                      |
| Brand: Prolicht                                                                                                                                                                         |
| Division: Architectural                                                                                                                                                                 |
| Mounting Type: Recessed                                                                                                                                                                 |
| Mounting Location: Ceiling                                                                                                                                                              |
| Subcategory: Downlight                                                                                                                                                                  |
| PHYSICAL                                                                                                                                                                                |
| Shape: Round                                                                                                                                                                            |
| Diameter (mm): 107                                                                                                                                                                      |
| Diameter (in): $4\frac{3}{16}$                                                                                                                                                          |
| Height (mm): 112                                                                                                                                                                        |
| Height (in): $4^{7}/_{16}$                                                                                                                                                              |
| Ceiling Thickness (mm): 10 / 12.5 / 15                                                                                                                                                  |
| Ceiling Thickness (in): 3/8 or 1/2 or 9/16                                                                                                                                              |
| Min. Recessing Depth (mm): 130                                                                                                                                                          |
| Min. Recessing Depth (in): 5 1/8                                                                                                                                                        |
| Light Distribution: Adjustable / Downlight                                                                                                                                              |
| Weight (kg): 0.46                                                                                                                                                                       |
| Weight (lbs): 1.01                                                                                                                                                                      |
| Fixture Finish: SSR / BKV / CWI / CRY / HAB / UFT / ITA / RUA / FTG / MYG<br>LOD / PUS / FRO / FUP / KIA / POP / BLS / SPG / MEY / GOH / GUM / CHC<br>COM / ABZ / JAG / OBR / MOS / ROR |
| Fixture Material: Aluminum Die Cast                                                                                                                                                     |
| Cut-out Measurements: 98mm / 3 7/8"                                                                                                                                                     |
| ELECTRICAL                                                                                                                                                                              |
|                                                                                                                                                                                         |

## OPTICAL

Reflector°: 20 / 40 / 60 Adjustability: Rotational 355°; Tilt 30°