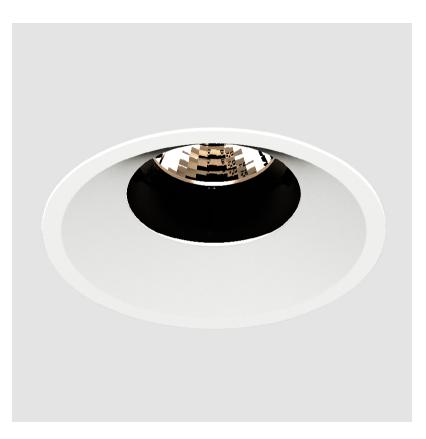

## **BIONIQ ROUND ADJUSTABLE RECESSED**

#### GENERAL s. Bio rio

| Series: Bioniq                                                                                                                                                                          |
|-----------------------------------------------------------------------------------------------------------------------------------------------------------------------------------------|
| Subseries: Bioniq Round Adjustable                                                                                                                                                      |
| Brand: Prolicht                                                                                                                                                                         |
| Division: Architectural                                                                                                                                                                 |
| Mounting Type: Recessed                                                                                                                                                                 |
| Mounting Location: Ceiling                                                                                                                                                              |
| Subcategory: Downlight                                                                                                                                                                  |
| PHYSICAL                                                                                                                                                                                |
| Shape: Round                                                                                                                                                                            |
| Diameter (mm): 107                                                                                                                                                                      |
| Diameter (in): $4\frac{3}{16}$                                                                                                                                                          |
| Height (mm): 112                                                                                                                                                                        |
| Height (in): $4^{7}/_{16}$                                                                                                                                                              |
| Ceiling Thickness (mm): 10 / 12.5 / 15                                                                                                                                                  |
| Ceiling Thickness (in): 3/8 or 1/2 or 9/16                                                                                                                                              |
| Min. Recessing Depth (mm): 130                                                                                                                                                          |
| Min. Recessing Depth (in): 5 1/8                                                                                                                                                        |
| Light Distribution: Adjustable / Downlight                                                                                                                                              |
| Weight (kg): 0.46                                                                                                                                                                       |
| Weight (lbs): 1.01                                                                                                                                                                      |
| Fixture Finish: SSR / BKV / CWI / CRY / HAB / UFT / ITA / RUA / FTG / MYG<br>LOD / PUS / FRO / FUP / KIA / POP / BLS / SPG / MEY / GOH / GUM / CHC<br>COM / ABZ / JAG / OBR / MOS / ROR |
| Fixture Material: Aluminum Die Cast                                                                                                                                                     |
| Cut-out Measurements: 98mm / 3 7/8"                                                                                                                                                     |
| ELECTRICAL                                                                                                                                                                              |
|                                                                                                                                                                                         |

## OPTICAL

Reflector°: 20 / 40 / 60 Adjustability: Rotational 355°; Tilt 30°