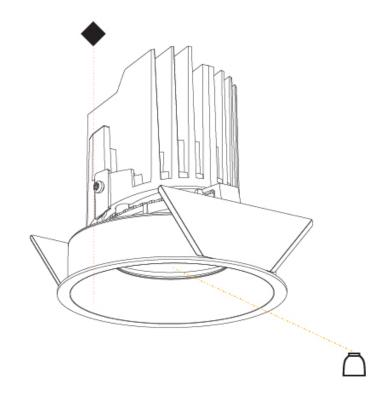

## **BIONIQ ROUND ADJUSTABLE RECESSED**

## GENERAL

| Series: Bioniq                                                                                                                                                                              |
|---------------------------------------------------------------------------------------------------------------------------------------------------------------------------------------------|
| Subseries: Bioniq Round Adjustable                                                                                                                                                          |
| Brand: Prolicht                                                                                                                                                                             |
| Division: Architectural                                                                                                                                                                     |
| Mounting Type: Recessed                                                                                                                                                                     |
| Mounting Location: Ceiling                                                                                                                                                                  |
| Subcategory: Downlight                                                                                                                                                                      |
| PHYSICAL                                                                                                                                                                                    |
| Shape: Round                                                                                                                                                                                |
| Diameter (mm): 107                                                                                                                                                                          |
| Diameter (in): $4\frac{3}{16}$                                                                                                                                                              |
| Height (mm): 112                                                                                                                                                                            |
| Height (in): $4\frac{7}{16}$                                                                                                                                                                |
| Ceiling Thickness (mm): 10 / 12.5 / 15                                                                                                                                                      |
| Ceiling Thickness (in): 3/8 or 1/2 or 9/16                                                                                                                                                  |
| Min. Recessing Depth (mm): 130                                                                                                                                                              |
| Min. Recessing Depth (in): 5 $\frac{1}{8}$                                                                                                                                                  |
| Light Distribution: Adjustable / Downlight                                                                                                                                                  |
| Weight (kg): 0.47                                                                                                                                                                           |
| Weight (lbs): 1.04                                                                                                                                                                          |
| Fixture Finish: SSR / BKV / CWI / CRY / HAB / UFT / ITA / RUA / FTG / MYG /<br>LOD / PUS / FRO / FUP / KIA / POP / BLS / SPG / MEY / GOH / GUM / CHC /<br>COM / ABZ / JAG / OBR / MOS / ROR |
| Fixture Material: Aluminum Die Cast                                                                                                                                                         |
| Cut-out Measurements: 98mm / 3 7/8"                                                                                                                                                         |
| ELECTRICAL                                                                                                                                                                                  |
| Lamp Type: LED (Zhaga Standard)                                                                                                                                                             |

## OPTICAL

Reflector°: 10 Adjustability: Rotational 355°; Tilt 30°