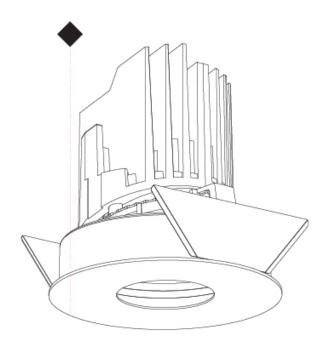

## **BIONIQ ROUND ADJUSTABLE RECESSED**

## GENERAL

| Series: Bioniq                                                                                                                                                                              |
|---------------------------------------------------------------------------------------------------------------------------------------------------------------------------------------------|
| Subseries: Bioniq Round Adjustable                                                                                                                                                          |
| Brand: Prolicht                                                                                                                                                                             |
| Division: Architectural                                                                                                                                                                     |
| Mounting Type: Recessed                                                                                                                                                                     |
| Mounting Location: Ceiling                                                                                                                                                                  |
| Subcategory: Downlight                                                                                                                                                                      |
| PHYSICAL                                                                                                                                                                                    |
| Shape: Round                                                                                                                                                                                |
| Diameter (mm): 107                                                                                                                                                                          |
| Diameter (in): $4\frac{3}{16}$                                                                                                                                                              |
| Height (mm): 112                                                                                                                                                                            |
| Height (in): $4\frac{7}{16}$                                                                                                                                                                |
| Ceiling Thickness (mm): 10 / 12.5 / 15                                                                                                                                                      |
| Ceiling Thickness (in): 3/8 or 1/2 or 9/16                                                                                                                                                  |
| Min. Recessing Depth (mm): 130                                                                                                                                                              |
| Min. Recessing Depth (in): 5 $\frac{1}{8}$                                                                                                                                                  |
| Light Distribution: Adjustable / Downlight                                                                                                                                                  |
| Weight (kg): 0.47                                                                                                                                                                           |
| Weight (lbs): 1.04                                                                                                                                                                          |
| Fixture Finish: SSR / BKV / CWI / CRY / HAB / UFT / ITA / RUA / FTG / MYG /<br>LOD / PUS / FRO / FUP / KIA / POP / BLS / SPG / MEY / GOH / GUM / CHC /<br>COM / ABZ / JAG / OBR / MOS / ROR |
| Fixture Material: Aluminum Die Cast                                                                                                                                                         |
| Cut-out Measurements: 98mm / 3 7/8"                                                                                                                                                         |
| ELECTRICAL                                                                                                                                                                                  |
| Lamp Type: LED (Zhaga Standard)                                                                                                                                                             |

## OPTICAL

Reflector°: 10 Adjustability: Rotational 355°; Tilt 30°