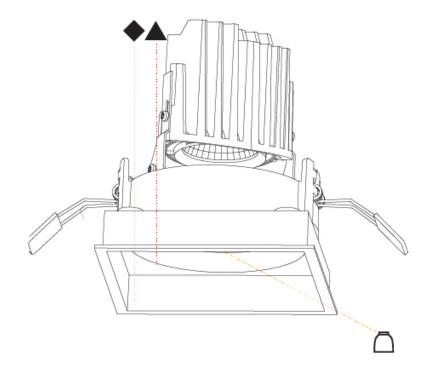

## GENERAL

| Series: Bioniq                                                                                                                                                                              |
|---------------------------------------------------------------------------------------------------------------------------------------------------------------------------------------------|
| Subseries: Bioniq Round Adjustable                                                                                                                                                          |
| Brand: Prolicht                                                                                                                                                                             |
| Division: Architectural                                                                                                                                                                     |
| Mounting Type: Recessed                                                                                                                                                                     |
| Mounting Location: Ceiling                                                                                                                                                                  |
| Subcategory: Downlight                                                                                                                                                                      |
| PHYSICAL                                                                                                                                                                                    |
| Shape: Round                                                                                                                                                                                |
| Diameter (mm): 107                                                                                                                                                                          |
| Diameter (in): $4\frac{3}{16}$                                                                                                                                                              |
| Height (mm): 112                                                                                                                                                                            |
| Height (in): $4\frac{7}{16}$                                                                                                                                                                |
| Ceiling Thickness (mm): 10 / 12.5 / 15                                                                                                                                                      |
| Ceiling Thickness (in): 3/8 or 1/2 or 9/16                                                                                                                                                  |
| Min. Recessing Depth (mm): 130                                                                                                                                                              |
| Min. Recessing Depth (in): 5 $\frac{1}{8}$                                                                                                                                                  |
| Light Distribution: Adjustable / Downlight                                                                                                                                                  |
| Weight (kg): 0.47                                                                                                                                                                           |
| Weight (lbs): 1.04                                                                                                                                                                          |
| Fixture Finish: SSR / BKV / CWI / CRY / HAB / UFT / ITA / RUA / FTG / MYG /<br>LOD / PUS / FRO / FUP / KIA / POP / BLS / SPG / MEY / GOH / GUM / CHC /<br>COM / ABZ / JAG / OBR / MOS / ROR |
| Fixture Material: Aluminum Die Cast                                                                                                                                                         |
| Cut-out Measurements: 98mm / 3 7/8"                                                                                                                                                         |
| ELECTRICAL                                                                                                                                                                                  |
| Lamp Type: LED (Zhaga Standard)                                                                                                                                                             |

## OPTICAL

Reflector°: 10 Adjustability: Rotational 355°; Tilt 30°