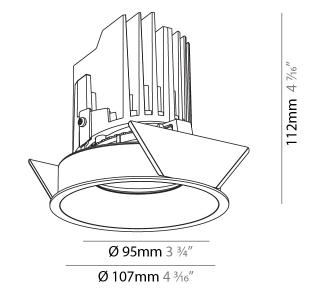

## GENERAL

| Series: Bioniq                                                                                                                                                                              |
|---------------------------------------------------------------------------------------------------------------------------------------------------------------------------------------------|
| Subseries: Bioniq Round Adjustable                                                                                                                                                          |
| Brand: Prolicht                                                                                                                                                                             |
| Division: Architectural                                                                                                                                                                     |
| Mounting Type: Recessed                                                                                                                                                                     |
| Mounting Location: Ceiling                                                                                                                                                                  |
| Subcategory: Downlight                                                                                                                                                                      |
| PHYSICAL                                                                                                                                                                                    |
| Shape: Round                                                                                                                                                                                |
| Diameter (mm): 107                                                                                                                                                                          |
| Diameter (in): $4\frac{3}{16}$                                                                                                                                                              |
| Height (mm): 112                                                                                                                                                                            |
| Height (in): $4\frac{7}{16}$                                                                                                                                                                |
| Ceiling Thickness (mm): 10 / 12.5 / 15                                                                                                                                                      |
| Ceiling Thickness (in): 3/8 or 1/2 or 9/16                                                                                                                                                  |
| Min. Recessing Depth (mm): 130                                                                                                                                                              |
| Min. Recessing Depth (in): 5 $\frac{1}{8}$                                                                                                                                                  |
| Light Distribution: Adjustable / Downlight                                                                                                                                                  |
| Weight (kg): 0.47                                                                                                                                                                           |
| Weight (lbs): 1.04                                                                                                                                                                          |
| Fixture Finish: SSR / BKV / CWI / CRY / HAB / UFT / ITA / RUA / FTG / MYG /<br>LOD / PUS / FRO / FUP / KIA / POP / BLS / SPG / MEY / GOH / GUM / CHC /<br>COM / ABZ / JAG / OBR / MOS / ROR |
| Fixture Material: Aluminum Die Cast                                                                                                                                                         |
| Cut-out Measurements: 98mm / 3 7/8"                                                                                                                                                         |
| ELECTRICAL                                                                                                                                                                                  |
| Lamp Type: LED (Zhaga Standard)                                                                                                                                                             |