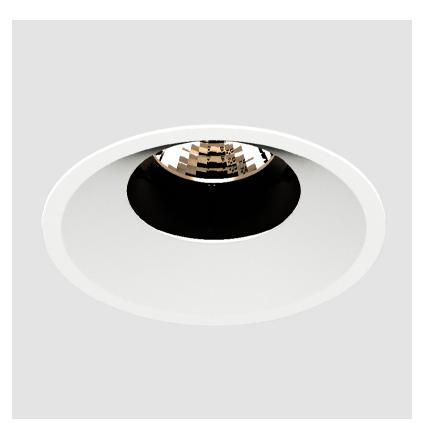

## GENERAL

| Series: Bioniq                                                                                                                                                                              |
|---------------------------------------------------------------------------------------------------------------------------------------------------------------------------------------------|
| Subseries: Bioniq Round Adjustable                                                                                                                                                          |
| Brand: Prolicht                                                                                                                                                                             |
| Division: Architectural                                                                                                                                                                     |
| Mounting Type: Recessed                                                                                                                                                                     |
| Mounting Location: Ceiling                                                                                                                                                                  |
| Subcategory: Downlight                                                                                                                                                                      |
| PHYSICAL                                                                                                                                                                                    |
| Shape: Round                                                                                                                                                                                |
| Diameter (mm): 107                                                                                                                                                                          |
| Diameter (in): $4\frac{3}{16}$                                                                                                                                                              |
| Height (mm): 112                                                                                                                                                                            |
| Height (in): $4\frac{7}{16}$                                                                                                                                                                |
| Ceiling Thickness (mm): 10 / 12.5 / 15                                                                                                                                                      |
| Ceiling Thickness (in): 3/8 or 1/2 or 9/16                                                                                                                                                  |
| Min. Recessing Depth (mm): 130                                                                                                                                                              |
| Min. Recessing Depth (in): 5 $\frac{1}{8}$                                                                                                                                                  |
| Light Distribution: Adjustable / Downlight                                                                                                                                                  |
| Weight (kg): 0.47                                                                                                                                                                           |
| Weight (lbs): 1.04                                                                                                                                                                          |
| Fixture Finish: SSR / BKV / CWI / CRY / HAB / UFT / ITA / RUA / FTG / MYG /<br>LOD / PUS / FRO / FUP / KIA / POP / BLS / SPG / MEY / GOH / GUM / CHC /<br>COM / ABZ / JAG / OBR / MOS / ROR |
| Fixture Material: Aluminum Die Cast                                                                                                                                                         |
| Cut-out Measurements: 98mm / 3 7/8"                                                                                                                                                         |
| ELECTRICAL                                                                                                                                                                                  |
| Lamp Type: LED (Zhaga Standard)                                                                                                                                                             |