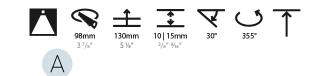

## GENERAL

| Series: Bioniq                                                                                                                                                                              |
|---------------------------------------------------------------------------------------------------------------------------------------------------------------------------------------------|
| Subseries: Bioniq Round Adjustable                                                                                                                                                          |
| Brand: Prolicht                                                                                                                                                                             |
| Division: Architectural                                                                                                                                                                     |
| Mounting Type: Recessed                                                                                                                                                                     |
| Mounting Location: Ceiling                                                                                                                                                                  |
| Subcategory: Downlight                                                                                                                                                                      |
| PHYSICAL                                                                                                                                                                                    |
| Shape: Round                                                                                                                                                                                |
| Diameter (mm): 107                                                                                                                                                                          |
| Diameter (in): $4\frac{3}{16}$                                                                                                                                                              |
| Height (mm): 112                                                                                                                                                                            |
| Height (in): $4\frac{7}{16}$                                                                                                                                                                |
| Ceiling Thickness (mm): 10 / 12.5 / 15                                                                                                                                                      |
| Ceiling Thickness (in): 3/8 or 1/2 or 9/16                                                                                                                                                  |
| Min. Recessing Depth (mm): 130                                                                                                                                                              |
| Min. Recessing Depth (in): 5 $\frac{1}{8}$                                                                                                                                                  |
| Light Distribution: Adjustable / Downlight                                                                                                                                                  |
| Weight (kg): 0.47                                                                                                                                                                           |
| Weight (lbs): 1.04                                                                                                                                                                          |
| Fixture Finish: SSR / BKV / CWI / CRY / HAB / UFT / ITA / RUA / FTG / MYG /<br>LOD / PUS / FRO / FUP / KIA / POP / BLS / SPG / MEY / GOH / GUM / CHC /<br>COM / ABZ / JAG / OBR / MOS / ROR |
| Fixture Material: Aluminum Die Cast                                                                                                                                                         |
| Cut-out Measurements: 98mm / 3 7/8"                                                                                                                                                         |
| ELECTRICAL                                                                                                                                                                                  |
| Lamp Type: LED (Zhaga Standard)                                                                                                                                                             |

## OPTICAL

Reflector°: 10 Adjustability: Rotational 355°; Tilt 30°