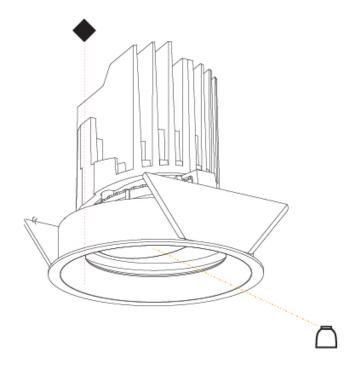

## GENERAL

| Series: Bioniq                                                                                                                                                                              |
|---------------------------------------------------------------------------------------------------------------------------------------------------------------------------------------------|
| Subseries: Bioniq Round Adjustable                                                                                                                                                          |
| Brand: Prolicht                                                                                                                                                                             |
| Division: Architectural                                                                                                                                                                     |
| Mounting Type: Recessed                                                                                                                                                                     |
| Mounting Location: Ceiling                                                                                                                                                                  |
| Subcategory: Downlight                                                                                                                                                                      |
| PHYSICAL                                                                                                                                                                                    |
| Shape: Round                                                                                                                                                                                |
| Diameter (mm): 107                                                                                                                                                                          |
| Diameter (in): $4\frac{3}{16}$                                                                                                                                                              |
| Height (mm): 112                                                                                                                                                                            |
| Height (in): $4\frac{7}{16}$                                                                                                                                                                |
| Ceiling Thickness (mm): 10 / 12.5 / 15                                                                                                                                                      |
| Ceiling Thickness (in): 3/8 or 1/2 or 9/16                                                                                                                                                  |
| Min. Recessing Depth (mm): 130                                                                                                                                                              |
| Min. Recessing Depth (in): 5 $\frac{1}{8}$                                                                                                                                                  |
| Light Distribution: Adjustable / Downlight                                                                                                                                                  |
| Weight (kg): 0.47                                                                                                                                                                           |
| Weight (lbs): 1.04                                                                                                                                                                          |
| Fixture Finish: SSR / BKV / CWI / CRY / HAB / UFT / ITA / RUA / FTG / MYG /<br>LOD / PUS / FRO / FUP / KIA / POP / BLS / SPG / MEY / GOH / GUM / CHC /<br>COM / ABZ / JAG / OBR / MOS / ROR |
| Fixture Material: Aluminum Die Cast                                                                                                                                                         |
| Cut-out Measurements: 98mm / 3 7/8"                                                                                                                                                         |
| ELECTRICAL                                                                                                                                                                                  |
| Lamp Type: LED (Zhaga Standard)                                                                                                                                                             |

## OPTICAL

Reflector°: 10 Adjustability: Rotational 355°; Tilt 30°