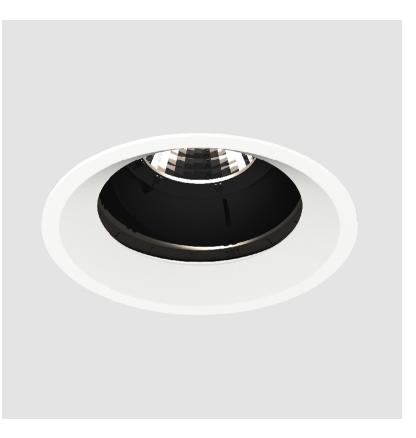

## **BIONIQ ROUND ADJUSTABLE RECESSED**

## GENERAL

| Series: Bioniq                                                                                                                                                                              |
|---------------------------------------------------------------------------------------------------------------------------------------------------------------------------------------------|
| Subseries: Bioniq Round Adjustable                                                                                                                                                          |
| Brand: Prolicht                                                                                                                                                                             |
| Division: Architectural                                                                                                                                                                     |
| Mounting Type: Recessed                                                                                                                                                                     |
| Mounting Location: Ceiling                                                                                                                                                                  |
| Subcategory: Downlight                                                                                                                                                                      |
| PHYSICAL                                                                                                                                                                                    |
| Shape: Round                                                                                                                                                                                |
| Diameter (mm): 107                                                                                                                                                                          |
| Diameter (in): $4\frac{3}{16}$                                                                                                                                                              |
| Height (mm): 112                                                                                                                                                                            |
| Height (in): $4\frac{7}{16}$                                                                                                                                                                |
| Ceiling Thickness (mm): 10 / 12.5 / 15                                                                                                                                                      |
| Ceiling Thickness (in): 3/8 or 1/2 or 9/16                                                                                                                                                  |
| Min. Recessing Depth (mm): 130                                                                                                                                                              |
| Min. Recessing Depth (in): 5 $\frac{1}{8}$                                                                                                                                                  |
| Light Distribution: Adjustable / Downlight                                                                                                                                                  |
| Weight (kg): 0.47                                                                                                                                                                           |
| Weight (lbs): 1.04                                                                                                                                                                          |
| Fixture Finish: SSR / BKV / CWI / CRY / HAB / UFT / ITA / RUA / FTG / MYG /<br>LOD / PUS / FRO / FUP / KIA / POP / BLS / SPG / MEY / GOH / GUM / CHC /<br>COM / ABZ / JAG / OBR / MOS / ROR |
| Fixture Material: Aluminum Die Cast                                                                                                                                                         |
| Cut-out Measurements: 98mm / 3 7/8"                                                                                                                                                         |
| ELECTRICAL                                                                                                                                                                                  |
| Lamp Type: LED (Zhaga Standard)                                                                                                                                                             |